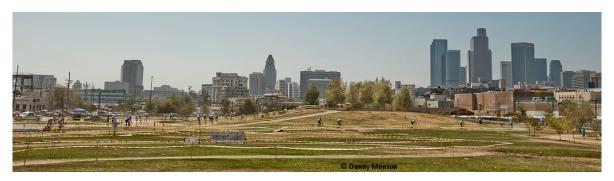

**ABOUT THE VENUE – Los Angeles State Historic Park:** Los Angeles State Historic Park is located at 1245 N. Spring Street, Los Angeles CA, 90012. The park is open to the public from 8:00am to sunset, 7 days a week. A California State Park, LASHP also figures prominently in revitalization of the Los Angeles River with a plan for native wetland habitat on the site and a future physical connection to the River. Coupled with efforts to connect with other green spaces of urban Los Angeles through a series of bike paths and pedestrian walkways, LASHP is, as it has always been, a gateway – in the 21st century to a greener and newly imagined urban Los Angeles. MORE PARK INFO AT: http://www.lashp.com