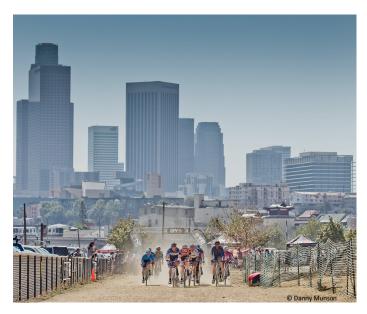

**ABOUT THE VENUE – Los Angeles State Historic Park:** Los Angeles State Historic Park is located at 1245 N. Spring Street, Los Angeles CA, 90012. The park is open to the public from 8:00am to sunset, 7 days a week. A California State Park, LASHP also figures prominently in revitalization of the Los Angeles River with a plan for native wetland habitat on the site and a future physical connection to the River. Coupled with efforts to connect with other green spaces of urban Los Angeles through a series of bike paths and pedestrian walkways, LASHP is, as it has always been, a gateway – in the 21st century to a greener and newly imagined urban Los Angeles. MORE PARK INFO AT: http://www.lashp.com

**ABOUT THE COURSE:** This 3.5km long course consists of a mix of tight turns and long straights mostly flat grass and hard packed dirt while taking advantage of the natural elevation changes around the venue. There will be one cross over-under bridge, one double-stairs section, one double-barrier section, one straight sand section and one dirt BMX-style berm-whoops section.