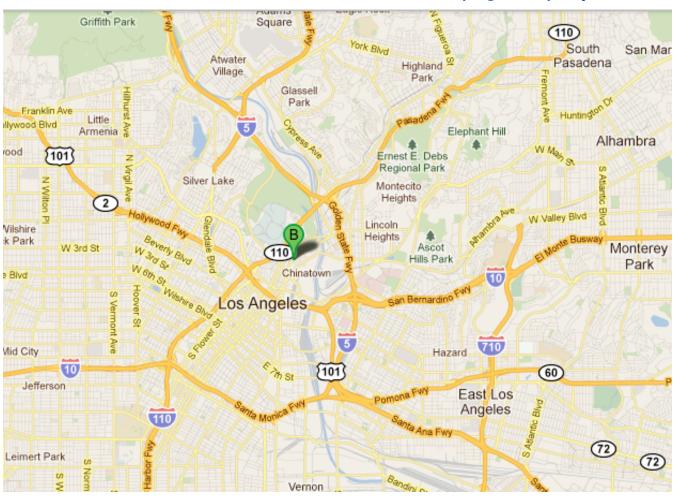

PART 3: Park information and Directions

Los Angeles State Historic Park, 1245 N. Spring Street, Los Angeles, CA 90012 GOOGLE MAP SHORT LINK TO THE PARK: <a href="http://g.co/maps/wjmb6">http://g.co/maps/wjmb6</a>

## **Traveling by Car?**

**From the 110 freeway NORTHBOUND:** Take exit 24 to merge onto N Hill St Turn left onto W College St 0.2 mi. Turn left onto N Spring S. Park will be on the left.

**From the 110 freeway SOUTHBOUND:** take exit 24C on the left to merge onto N Hill St toward Civic Center. Turn left onto W College St. Turn left onto N Spring St. Park will be on the left.

**From the 5 freeway SOUTH BOUND:** Merge onto the 110 Freeway South. Take exit 24C on the left to merge onto N Hill St toward Civic Center - Turn left onto W College St - Turn left onto N Spring St. Park will be on the left.

**From the 5 freeway NORTHBOUND:** Take exit 136B for Broadway - Turn left onto North Broadway - Continue onto North Spring Street. Park will be on the right.