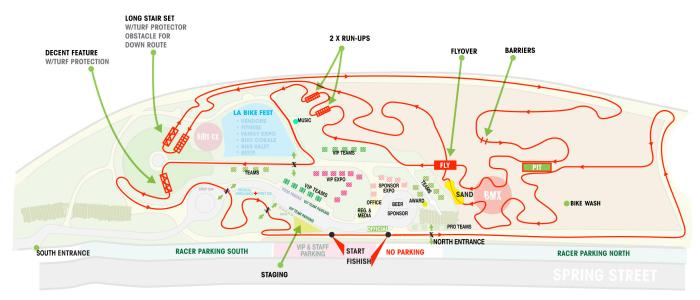

**ABOUT THE COURSE:** This 3.5km long course consists of a mix of tight turns and long straights mostly flat grass and hard packed dirt while taking advantage of the natural elevation changes around the venue. There will be one cross over-under bridge, one double-stairs section, one double-barrier section, one straight sand section and one dirt BMX-style berm-whoops section.

There will be a double pit (2-way) location in the center of the course, splitting the midway points in each direction of the course. It will include a bike wash station for races in progress. Auxiliary wash stations will be located in the bike pit as needed and near the north and south end of parking lot.